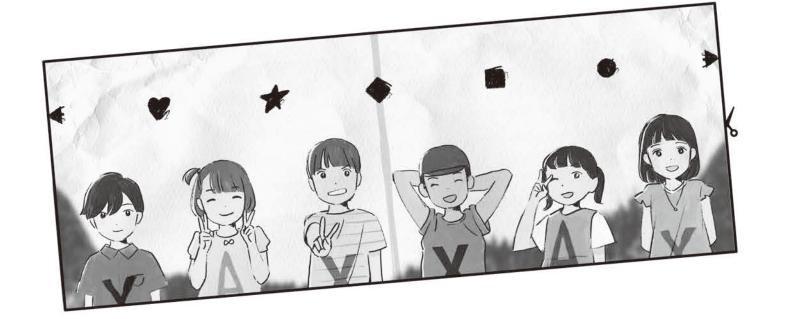

|     |
|                                              |     |
| 4                                            |     |
| where are the → torn-up bits? →              |     |
| Tork up Dity.                                |     |
| Doing origami was                            |     |
| super fun!                                   |     |
| 10                                           |     |
| of Gut ( • • • • • • • • • • • • • • • • • • |     |
|                                              |     |
| ← Fold                                       |     |
|                                              |     |
| Fold \                                       |     |
| A GOUT GIT                                   |     |
| S× ← Cut                                     | y J |













Try arranging them in order of height!





| 3    | (\$ |   | () | 3  |    | 3  | 今  | n  | 牛  | 1  |    | te   |    |
|------|-----|---|----|----|----|----|----|----|----|----|----|------|----|
|      | 白   |   | L  | が  | て" | か  | B  | ti | 丼  | (‡ | 2" | た    | 1  |
| 0    | ()  | ñ | 5  | 5  | 4  | 7" | (1 | () | 0  | 牛  | )  | ~"   |    |
| (2   | ()  | 5 | to | や  | お  | 7  | 学  | かり | 7  | +  | <  | 7    | 7  |
| Q    | 3   | 0 | )  | () | 4  | #  | 校  | =  | 7  | 1  | 1) | 3    | (  |
|      | 0)  |   |    | 3  |    |    |    | L  | (1 | す  | L  | 6    | }  |
| N.   | お   | 4 | Q  | 7" | L  | 1  | お  | t  | t  | #  | た  | ナ: T |    |
|      | 4   | 7 |    | び  | 3  | だ  | 4  | ti | #  | だ  | Q  | )    | ). |
| nel! | 7   | L |    | 2  | 0  | Q  | 7  | () | (2 | かり | 2