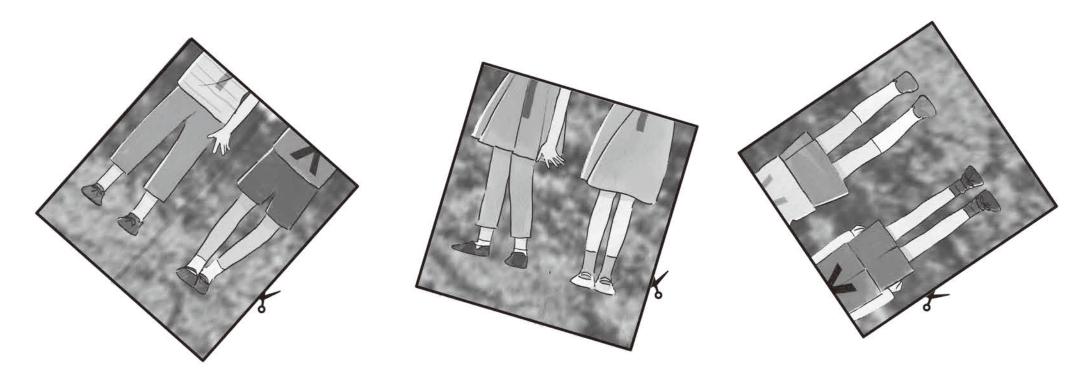

|     |
|                                              |     |
| 4                                            |     |
| where are the → torn-up bits? →              |     |
| Tork up Dity.                                |     |
| Doing origami was                            |     |
| super fun!                                   |     |
| 10                                           |     |
| of Gut ( • • • • • • • • • • • • • • • • • • |     |
|                                              |     |
| ← Fold                                       |     |
|                                              |     |
| Fold \                                       |     |
| A GOUT GIT                                   |     |
| S× ← Cut                                     | y J |













Try arranging them in order of height!





| 3    | (\$ |   | () | 3  |    | 3  | 今  | n  | 牛  | 1  |    | te   |    |
|------|-----|---|----|----|----|----|----|----|----|----|----|------|----|
|      | 白   |   | L  | が  | て" | か  | B  | ti | 丼  | (‡ | 2" | た    | 1  |
| 0    | ()  | ñ | 5  | 5  | 4  | 7" | (1 | () | 0  | 牛  | )  | ~"   |    |
| (2   | ()  | 5 | to | や  | お  | 7  | 学  | かり | 7  | +  | <  | 7    | 7  |
| Q    | 3   | 0 | )  | () | 4  | #  | 校  | =  | 7  | 1  | 1) | 3    | (  |
|      | 0)  |   |    | 3  |    |    |    | L  | (1 | す  | L  | 6    | }  |
| N.   | お   | 4 | Q  | 7" | L  | 1  | お  | t  | t  | #  | た  | ナ: T |    |
|      | 4   | 7 |    | び  | 3  | だ  | 4  | ti | #  | だ  | Q  | )    | ). |
| nel! | 7   | L |    | 2  | 0  | Q  | 7  | () | (2 | かり | 2  | 7