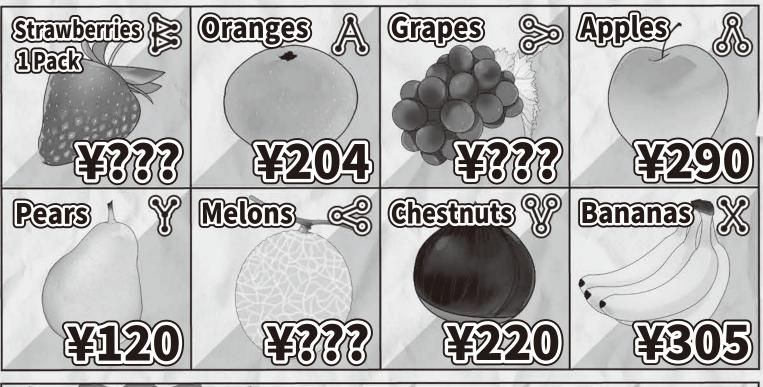

## **O**×Produce

using the receipt · Lastly, list by most expensive to cheapest. 5 types, one by one, then price will be perfect.

¥290 Apples ¥204 Oranges ¥400 ¥305 ¥233 Total

Tab

You can board the ship through here.Please tear off your ticket stub and proceed.