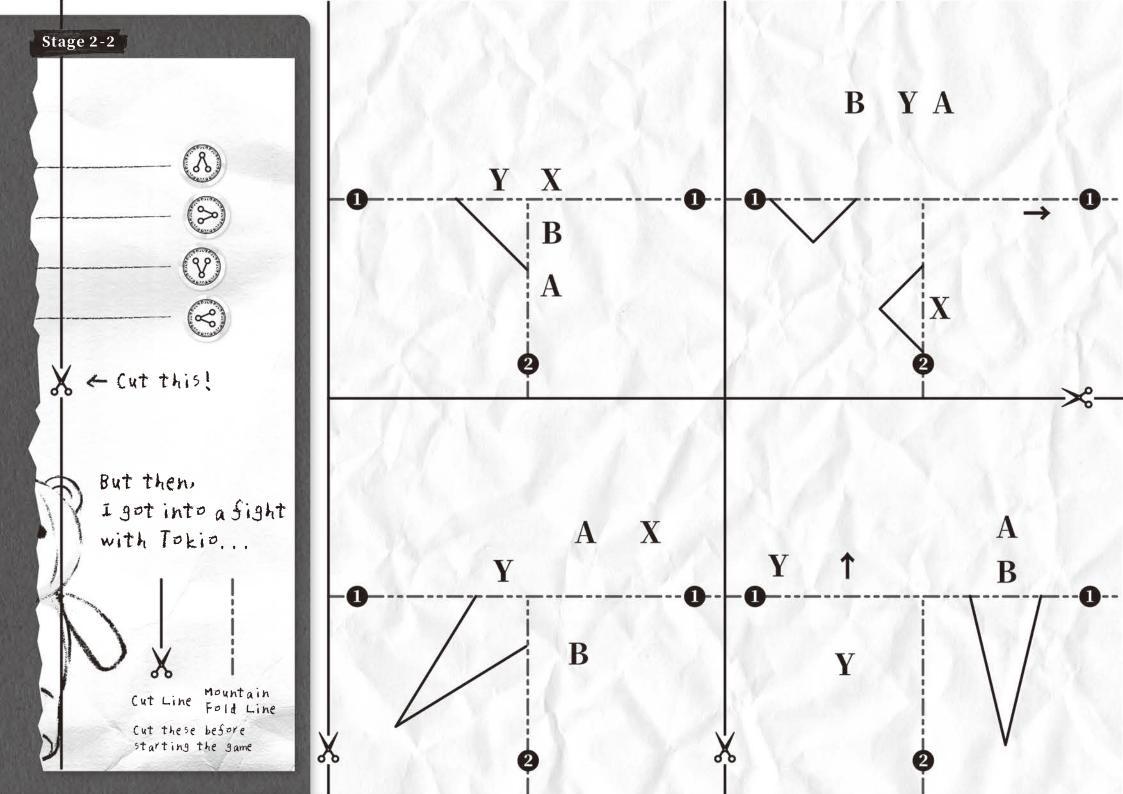

## Tokio's Birthday Party!

The cake was super tasty!

The wrapping paper on the presents was so pretty!

|                                              | į   |
|----------------------------------------------|-----|
| The ladder game                              | 211 |
| was so exciting!                             |     |
|                                              |     |
|                                              |     |
| 2                                            |     |
| 3                                            |     |
|                                              |     |
| 4                                            |     |
| where are the → torn-up bits? →              |     |
| Tork up Dity.                                |     |
| Doing origami was                            |     |
| super fun!                                   |     |
| 10                                           |     |
| of Gut ( • • • • • • • • • • • • • • • • • • |     |
|                                              |     |
| ← Fold                                       |     |
|                                              |     |
| Fold \                                       |     |
| A GOUT GIT                                   |     |
| S× ← Cut                                     | y J |