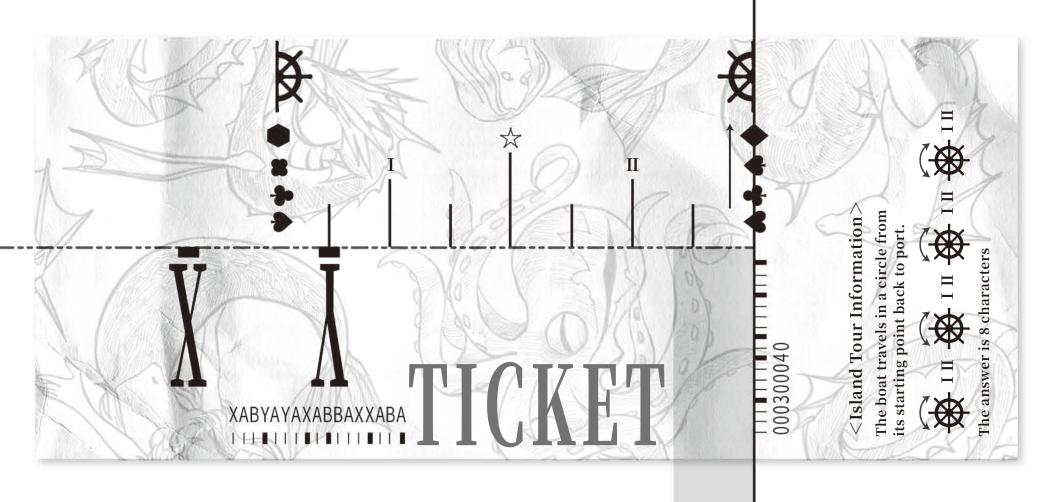

| () | Q  | 絵   |
|   | 7  | (2  | きは |    | 0) | て" | で絵日 |
|   | かい | が   | す  |    | か  | 7  | 言   |
|   | 6  | 7   | ‡  |    |    | ti | -   |
|   |    |     | だ  |    | か  | (2 | 宿   |
|   | #  |     | 1  |    |    |    | 題   |

M

## June's Menu

(%)









































































































































































































8









(%)

4



(%)









































## Evening Sale Happening Now! Summertime fruits at bargain prices!



discount on sets



## **O**×Produce



using the receipt · Lastly, list by most expensive to cheapest. 5 types, one by one, then price will be perfect.



¥290 Apples ¥204 Oranges ¥400 ¥305 ¥233 Total



Tab

You can board the ship through here.Please tear off your ticket stub and proceed.