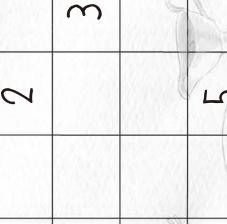

## **O**×Produce

using the receipt · Lastly, list by most expensive to cheapest. 5 types, one by one, then price will be perfect.

¥290 Apples ¥204 Oranges ¥400 ¥305 ¥233 Total

Tab

You can board the ship through here.Please tear off your ticket stub and proceed.