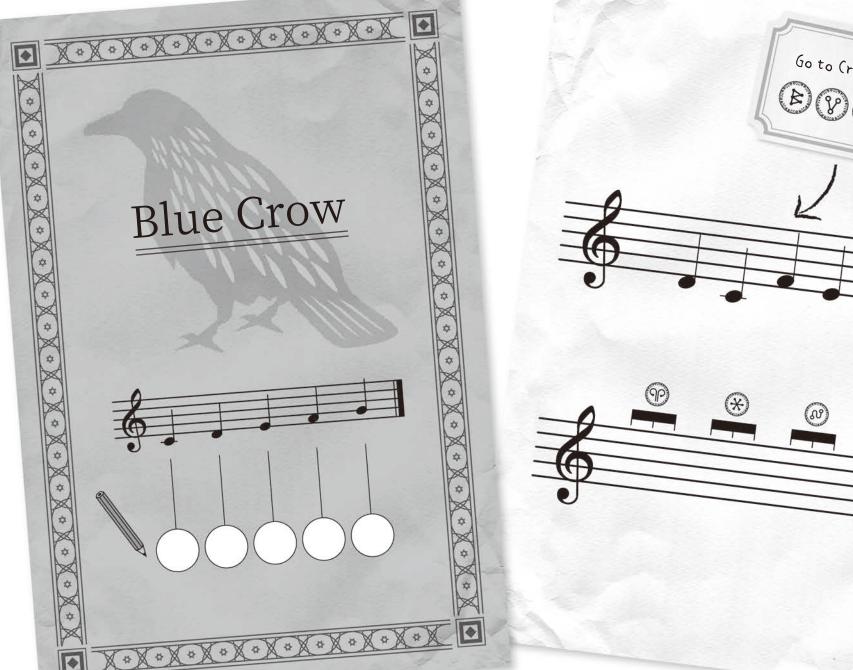

| 7  | 言   |
|   | 6  | 7   | ‡  |    |    | ti | -   |
|   |    |     | だ  |    | か  | (2 | 宿   |
|   | #  |     | 1  |    |    |    | 題   |

M

## June's Menu

(%)









































































































































































































8









(%)

4



(%)









































## Evening Sale Happening Now! Summertime fruits at bargain prices!



discount on sets



## **O**×Produce



using the receipt · Lastly, list by most expensive to cheapest. 5 types, one by one, then price will be perfect.



¥290 Apples ¥204 Oranges ¥400 ¥305 ¥233 Total



Tab

You can board the ship through here.Please tear off your ticket stub and proceed.