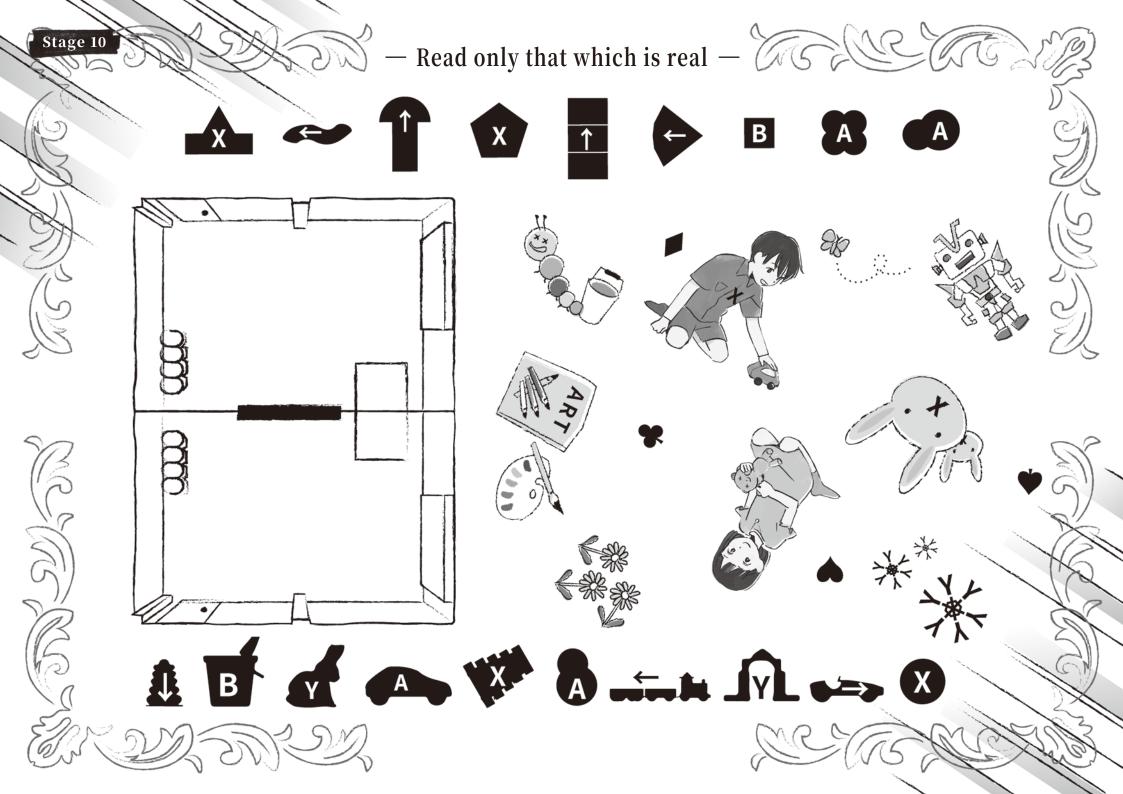

| 言   |
|   | 6  | 7   | ‡  |    |    | ti | -   |
|   |    |     | だ  |    | か  | (2 | 宿   |
|   | #  |     | 1  |    |    |    | 題   |

M

## June's Menu

(%)









































































































































































































8









(%)

4



(%)









































## Evening Sale Happening Now! Summertime fruits at bargain prices!



discount on sets



## **O**×Produce



using the receipt · Lastly, list by most expensive to cheapest. 5 types, one by one, then price will be perfect.



¥290 Apples ¥204 Oranges ¥400 ¥305 ¥233 Total



Tab

You can board the ship through here.Please tear off your ticket stub and proceed.