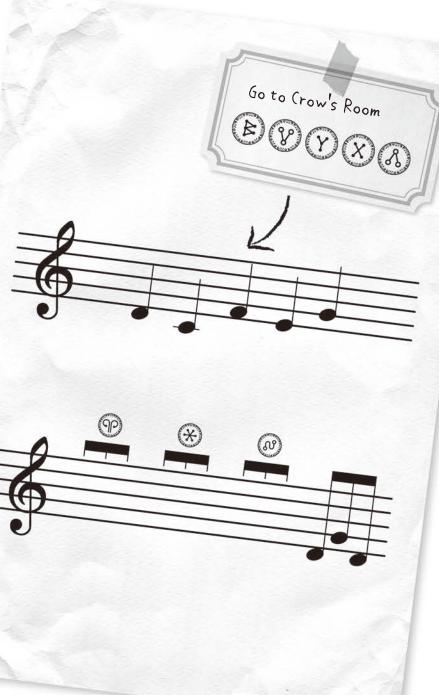

7  | 言   |
|   | 6  | 7   | ‡  |    |    | ti | -   |
|   |    |     | だ  |    | か  | (2 | 宿   |
|   | #  |     | 1  |    |    |    | 題   |

M

## June's Menu

(%)









































































































































































































8









(%)

4



(%)









































## Evening Sale Happening Now! Summertime fruits at bargain prices!



discount on sets



## **O**×Produce



using the receipt · Lastly, list by most expensive to cheapest. 5 types, one by one, then price will be perfect.



¥290 Apples ¥204 Oranges ¥400 ¥305 ¥233 Total



Tab

You can board the ship through here.Please tear off your ticket stub and proceed.