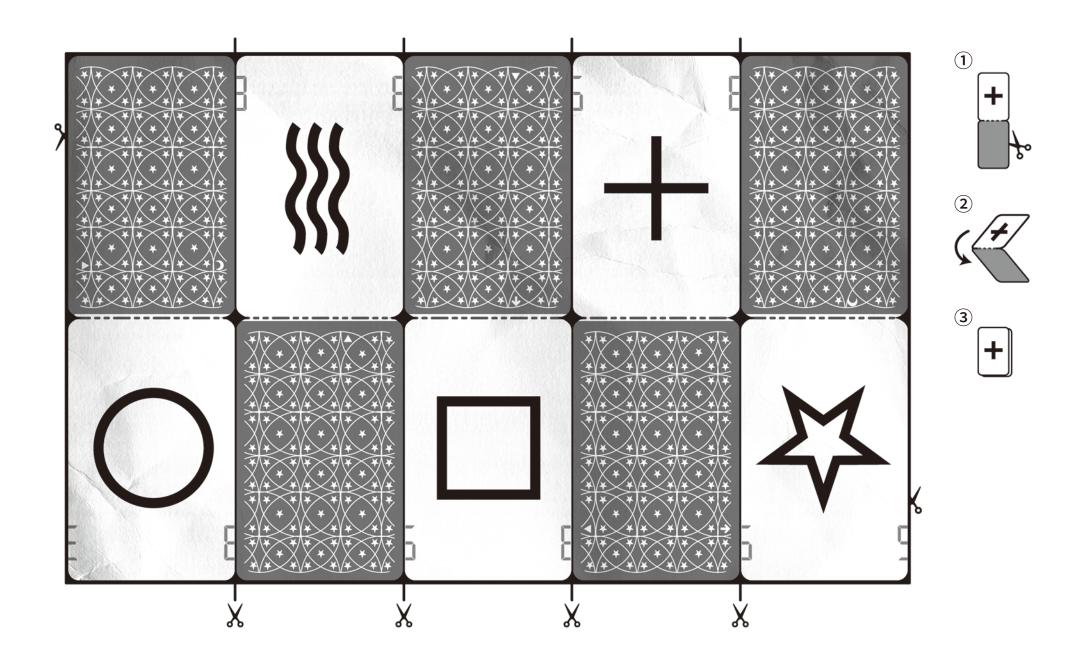

## Tokio's Birthday Party!

The cake was super tasty!

The wrapping paper on the presents was so pretty!

|                                              | į   |
|----------------------------------------------|-----|
| The ladder game                              | 211 |
| was so exciting!                             |     |
|                                              |     |
|                                              |     |
| 2                                            |     |
| 3                                            |     |
|                                              |     |
| 4                                            |     |
| where are the → torn-up bits? →              |     |
| Tork up Dity.                                |     |
| Doing origami was                            |     |
| super fun!                                   |     |
| 10                                           |     |
| of Gut ( • • • • • • • • • • • • • • • • • • |     |
|                                              |     |
| ← Fold                                       |     |
|                                              |     |
| Fold \                                       |     |
| A GOUT GIT                                   |     |
| S× ← Cut                                     | y J |