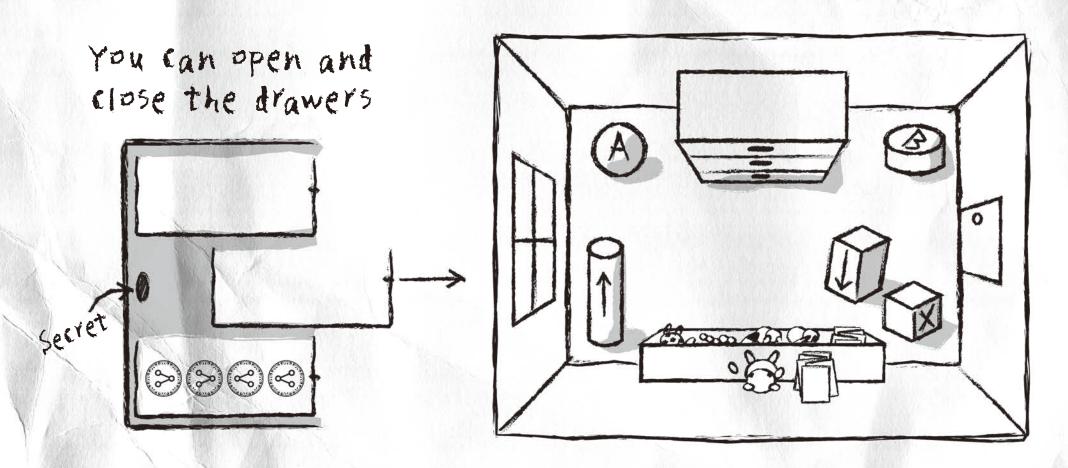

## Tokio's Birthday Party!

The cake was super tasty!

The wrapping paper on the presents was so pretty!

|                                              | į   |
|----------------------------------------------|-----|
| The ladder game                              | 211 |
| was so exciting!                             |     |
|                                              |     |
|                                              |     |
| 2                                            |     |
| 3                                            |     |
|                                              |     |
| 4                                            |     |
| where are the → torn-up bits? →              |     |
| Tork up Dity.                                |     |
| Doing origami was                            |     |
| super fun!                                   |     |
| 10                                           |     |
| of Gut ( • • • • • • • • • • • • • • • • • • |     |
|                                              |     |
| ← Fold                                       |     |
|                                              |     |
| Fold \                                       |     |
| A GOUT GIT                                   |     |
| S× ← Cut                                     | y J |