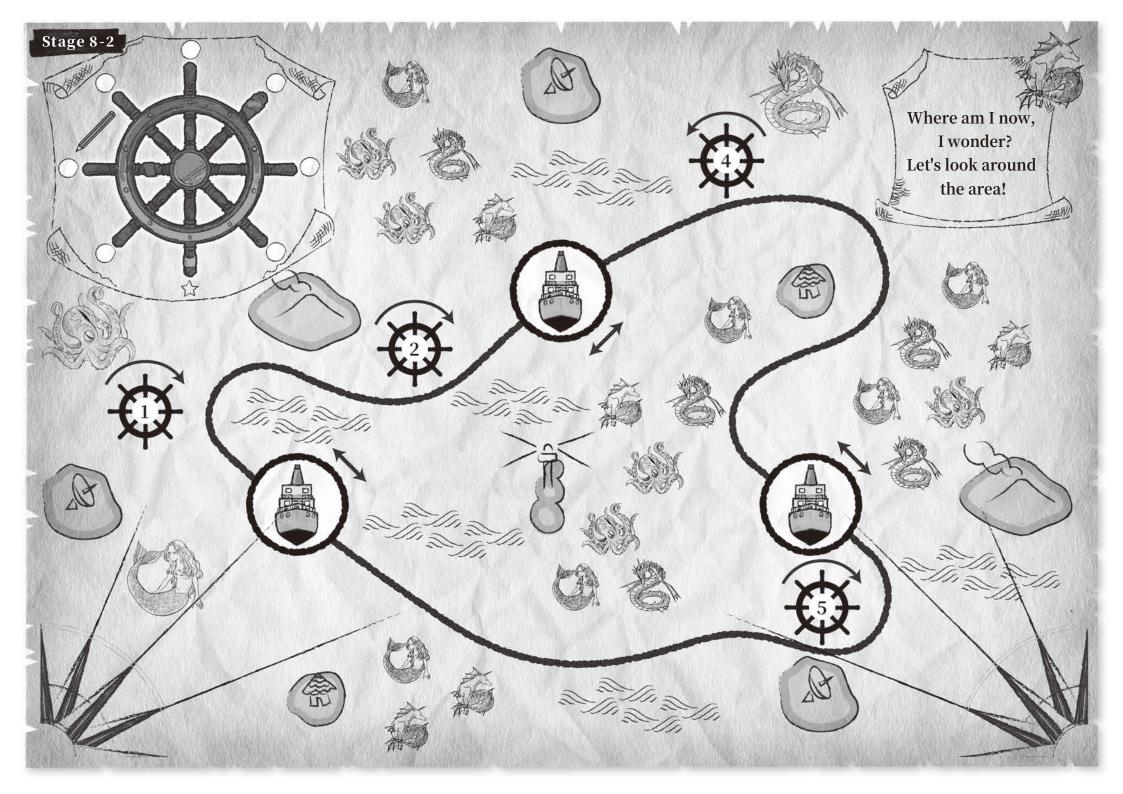

か  | 7  | 言   |
|   | 6  | 7   | ‡  |    |    | ti | -   |
|   |    |     | だ  |    | か  | (2 | 宿   |
|   | #  |     | 1  |    |    |    | 題   |

M

## June's Menu

(%)









































































































































































































8









(%)

4



(%)









































## Evening Sale Happening Now! Summertime fruits at bargain prices!



discount on sets



## **O**×Produce



using the receipt · Lastly, list by most expensive to cheapest. 5 types, one by one, then price will be perfect.



¥290 Apples ¥204 Oranges ¥400 ¥305 ¥233 Total



Tab

You can board the ship through here.Please tear off your ticket stub and proceed.