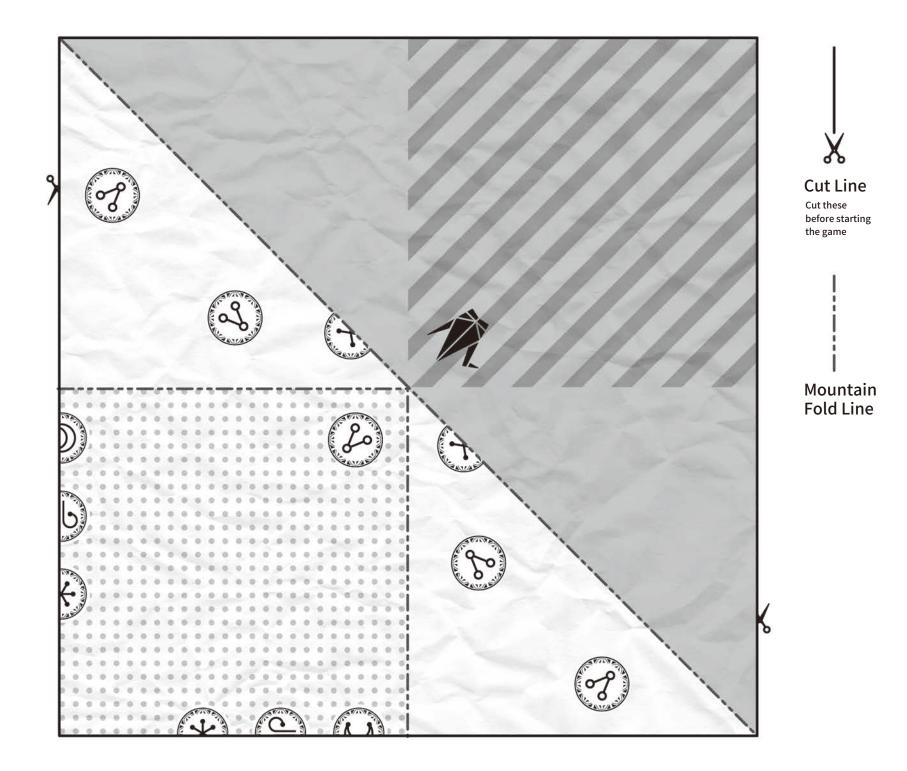

## Tokio's Birthday Party!

The cake was super tasty!

The wrapping paper on the presents was so pretty!

|                                              | į   |
|----------------------------------------------|-----|
| The ladder game                              | 211 |
| was so exciting!                             |     |
|                                              |     |
|                                              |     |
| 2                                            |     |
| 3                                            |     |
|                                              |     |
| 4                                            |     |
| where are the → torn-up bits? →              |     |
| Tork up Dity.                                |     |
| Doing origami was                            |     |
| super fun!                                   |     |
| 10                                           |     |
| of Gut ( • • • • • • • • • • • • • • • • • • |     |
|                                              |     |
| ← Fold                                       |     |
|                                              |     |
| Fold \                                       |     |
| A GOUT GIT                                   |     |
| S× ← Cut                                     | y J |