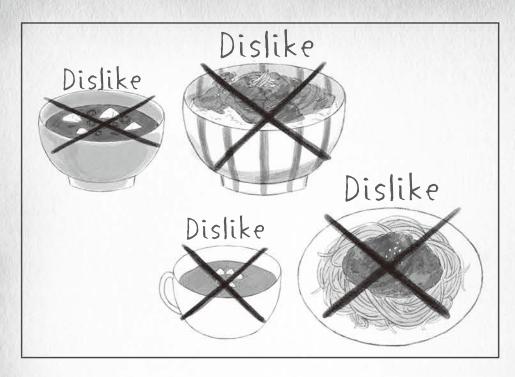

|     |
| 4                                            |     |
| where are the → torn-up bits? →              |     |
| Tork up Dity.                                |     |
| Doing origami was                            |     |
| super fun!                                   |     |
| 10                                           |     |
| of Gut ( • • • • • • • • • • • • • • • • • • |     |
|                                              |     |
| ← Fold                                       |     |
|                                              |     |
| Fold \                                       |     |
| A GOUT GIT                                   |     |
| S× ← Cut                                     | y J |













Try arranging them in order of height!





| 3    | (\$ |   | () | 3  |    | 3  | 今  | n  | 牛  | 1  |    | te   |    |
|------|-----|---|----|----|----|----|----|----|----|----|----|------|----|
|      | 白   |   | L  | が  | て" | か  | B  | ti | 丼  | (‡ | 2" | た    | 1  |
| 0    | ()  | ñ | 5  | 5  | 4  | 7" | (1 | () | 0  | 牛  | )  | ~"   |    |
| (2   | ()  | 5 | to | や  | お  | 7  | 学  | かり | 7  | +  | <  | 7    | 7  |
| Q    | 3   | 0 | )  | () | 4  | #  | 校  | =  | 7  | 1  | 1) | 3    | (  |
|      | 0)  |   |    | 3  |    |    |    | L  | (1 | す  | L  | 6    | }  |
| N.   | お   | 4 | Q  | 7" | L  | 1  | お  | t  | t  | #  | た  | ナ: T |    |
|      | 4   | 7 |    | び  | 3  | だ  | 4  | ti | #  | だ  | Q  | )    | ). |
| nel! | 7   | L |    | 2  | 0  | Q  | 7  | () | (2 | かり | 2  | 7    | ,  |
|      | L   |   |    | 1  |    |    |